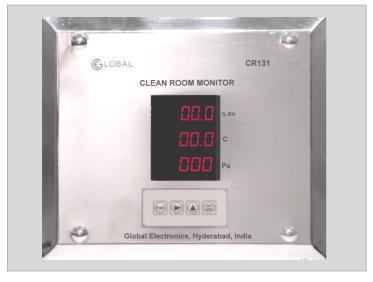

## Multi-Parameter Display Unit CR 131

 The CR131 is specifically designed for the monitoring of Clean Rooms and packaged in a compact shallow enclosure to allow installation in prefab Clean Room Panels of thickness 40mm or more.

## **FEATURES**

- Confirms to 21 CFR11 requirements.
- On Demand RTC (Clock) available\*
- Microprocessor based design with advanced fault tolerant design
- 3 Channel Display of any parameter
- Channel ranges and units can be preconfigured (Factory Configured)
- User programmable for 1,2 or 3 channel measurements
- Software calibration for all 3 channels with password protection
- Programmable Alarm Limits with Visual Annunciation
- Stainless Steel Front Panel
- RS 485 or ETHERNET option available
- •